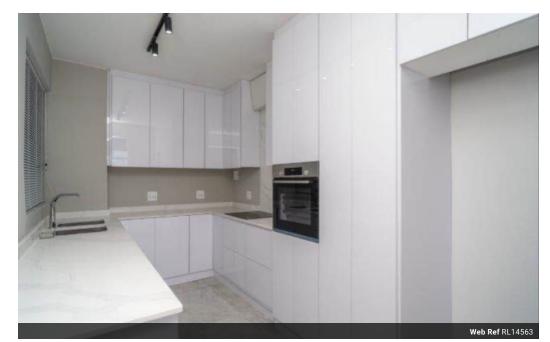

Gorgeous ocean vistas spanning from the harbor to Umhlanga adorn this newly renovated 2-bedroom, 2-bathroom residence. Boasting one ensuite, alongside a lounge, dining room, and kitchen equipped with top-tier Bosch appliances and accented by marble quartz countertops. The sleek aesthetic extends to high gloss white cupboards and new aluminum windows throughout. Complete with two parking bays for added convenience.