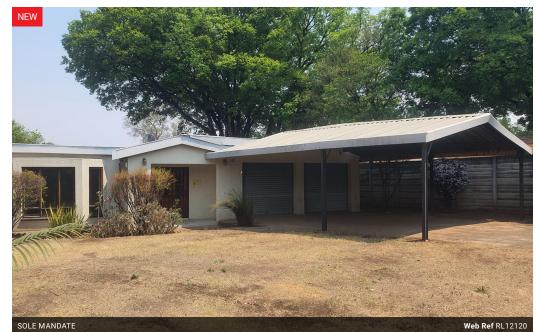

## REFURBISHED 4 BEDROOM HOME FOR SALE IN WIERDA PARK

Located on a sought-after street of the suburb, this refurbished home, is set on an ultra-large stand with super-sized pool,rock-like pond, lapa, pizza-oven, boma, and landscaped garden with tree-house. The garden needs some gardening love, but once complete, will transform the home into an entertainer's delight and be the hub of some epic celebrations!

## **Features**

| Pets Allowed | Yes |                     |     |            |         |
|--------------|-----|---------------------|-----|------------|---------|
| Interior     |     | Exterior            |     | Sizes      |         |
| Bedrooms     | 4   | Garages             | 2   | Floor Size | 390m²   |
| Bathrooms    | 3   | Carports / Parkings | 4   | Land Size  | 1,487m² |
| Kitchens     | 1   | Pool                | Yes |            |         |
| Recep. Rooms | 3   |                     |     |            |         |
| Studies      | 1   |                     |     |            |         |