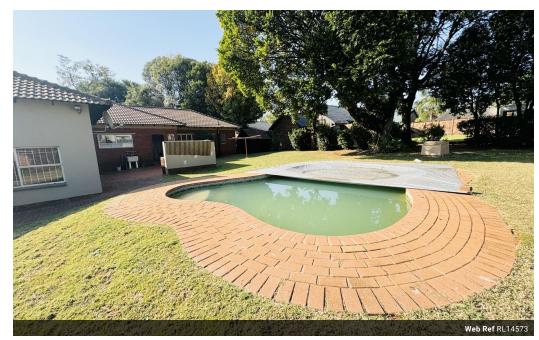

## 6 Bedroom Freestanding For Sale in Wierda Park

This extraordinary and spacious house boasts six bedrooms, with a lavish en suite main bedroom as its centerpiece. Complete with a pool and ample parking space, it also includes a large kitchen and three bathrooms. This property serves as your ideal retirement home, offering abundant space and a vast piece of land. Situated close to shopping centers, supermarkets, malls, and gas stations, it provides convenient access to all amenities.

## **Features**

| Interior     |   | Exterior    |     | Sizes      |                     |
|--------------|---|-------------|-----|------------|---------------------|
| Bedrooms     | 6 | Garages     | 4   | Floor Size | 475m²               |
| Bathrooms    | 3 | Dom. Accom. | 1   | Land Size  | 2,500m <sup>2</sup> |
| Kitchens     | 1 | Pool        | Yes |            |                     |
| Recep. Rooms | 2 |             |     |            |                     |