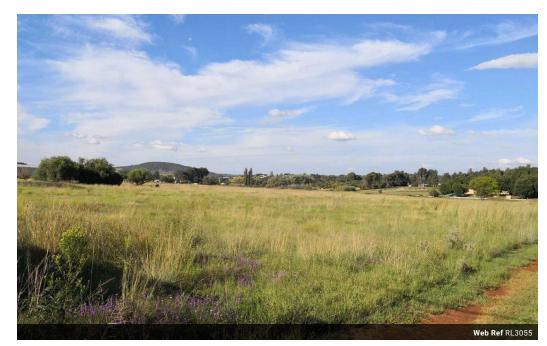

This beautiful property is a large vacant stand 25500 m2 and located in the upmarket area of the Centurion suburb of Raslouw, Centurion. Not far from Sutherland Ridge. This is a beautiful flat and straight piece of vacant land on a busy road which already has active and well established commercial properties and businesses. The area features a lot of up market residential properties as well. Two well established churches are also in this area. This is a very fast growing and highly developed area. This property can be developed as either a residential property, single house or even units or has the potential of property warehouses, this property has huge potential. There is also multiple access roads including the R55 and the M10 that can be accessed. This property is also close to amenities such as schools, shopping and...