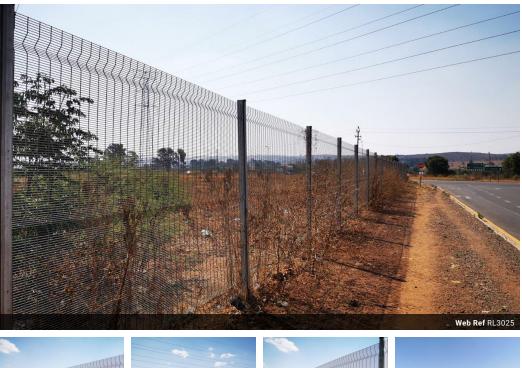

Large Agricultural stand, potential for commercial use, nearly 4 hectares in size, excellent location

LARGE AGRICULTURAL STAND AND GREAT POTENTIAL FOR COMMERCIAL USE, IDEALLY LOCATED ON PROVINCIAL ROAD AND CLOSE TO AMENITIES

## DESCRIPTION

This 3.9471ha land holding is situated in the upmarket area of Raslouw AH, The holding encompasses an area that's ideally located on a busy thorough way making it an ideal setting for a business complex. The property is in the centrally situated between many other proposed residential developments, a school, medical clinic including a shopping complex alongside the holding. The property is also conveniently located within close reach of the N 14 Highway, as well as along the R 55 affording easy access routes to Sandton, Fourways, Pretoria and Randburg.