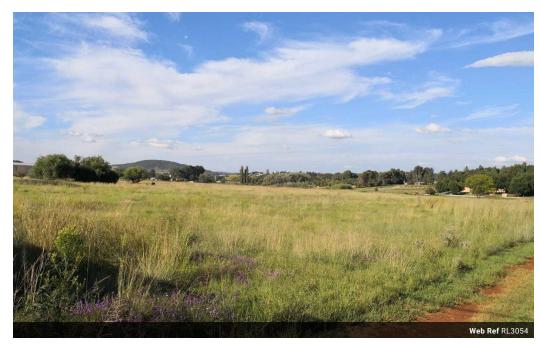

This beautiful property is a large vacant stand 25000 m2 and located in the upmarket area of the Centurion suburb of Raslouw, Centurion. Not far from Sutherland Ridge. This is a beautiful flat and straight piece of vacant land on a busy road which already has active and well established commercial properties and businesses. The area features a lot of up market residential properties as well. Two well established churches are also in this area. This is a very fast growing and highly developed area. This property can be developed as either a residential property, single house or even units or has the potential of property warehouses, this property has huge potential. There is also multiple access roads including the R55 and the M10 that can be accessed. This property is also close to amenities such as schools, shopping and...