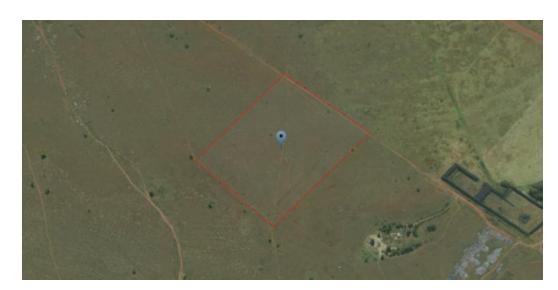

A beautiful piece of vacant land just ideal for any development or agricultural use. Situated on the back road of Erasmia this land draws a lot of passing traffic and can be perfect for any developer.

The land size measures a whopping 5.72 hectres and is priced to sell!

Mooiplaats is a neighboring agricultural and farming area.

Call today to make your offer!!