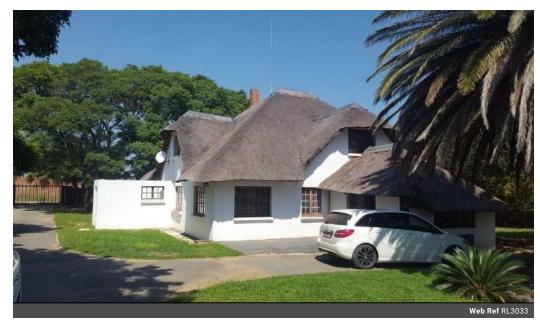

Agricultural Holding 9.7 Hectare with a 3 BR house and 2 boreholes pool plus warehouses, close to N14 in Mnandi, Centurion

This is a 9.7 hectare agricultural holding with a 3 bedroom house, 2 boreholes, a swimming pool as well as several other dwellings

The main house is a solid face brick single storey house located on a spacious erf facing a clean and quiet street in Mnandi. The house has a pitched thatch roof and offers large and spacious living areas, airy and north facing rooms. The floors are neat, tiled and the floor is one level throughout. The house is in excellent condition requiring low maintenance. There are three bedrooms and two complete bathrooms as well as ample parking space for several vehicles and trucks. The