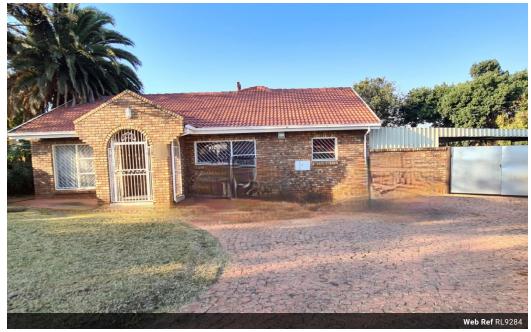

# COZY FAMILY HOME WITH VAST LAND FOR ANY DEVELOPMENT POTENTIAL!

A face brick exterior with a cape dutch style meets the eye to this attractive home.

A vast array of flat land surrounding before you enter the lovely spacious home. Enter from a covered cosy patio into the entrance hall and a brightly spacious lounge to the left. The open plan dining hall and kitchen is just up ahead with an anthracite fireplace strategically placed to bring warmth to the entire home.