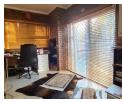

The kitchen is fitted with granite tops and ample cupboards. To the left is a study/office room with a door leading outside for easy access for an at home office.

2

1

No

The 3 bedrooms are wide and spacious, all fitted with built-in cupboards and attract alot of natural sunlight.