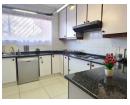

The kitchen is fitted with granite tops and ample cupboards. To the left is a study/office room with a door leading outside for easy access for an at home office.

2

1

No

The 3 bedrooms are wide and spacious, all fitted with built-in cupboards and attract alot of natural sunlight.