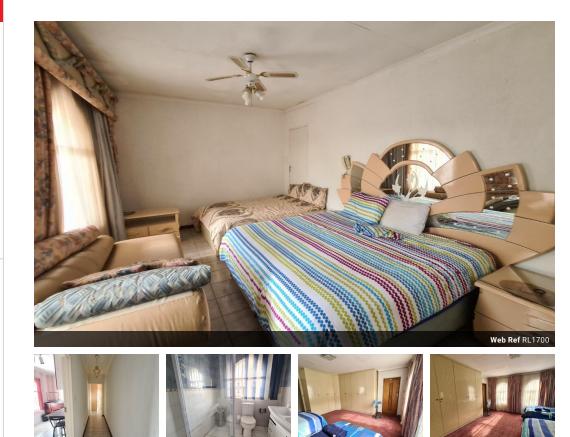

COLOSSAL AND ARCHITECTURAL DELIGHT THAT IS PERFECT AS AN INVESTMENT OR FOR THE LARGE FAMILIES SEEKIN

A beautiful and delightful home boasting not only space but also comfort. An attractive exterior with mirror finishes and cladding greets you from the street front.

The double automated garage is on the right with one being a drive through to the back which allows for a further 3 cars parking. The main entrance leads into a spectacular spacious and double volume entrance hall with a spiral wooden staircase to the left. On the first level of the home straight ahead you have the guest lounge to the right and then the voluminous formal lounge with a sliding door leading outside to a cozy patio.

The large dining hall and kitchen are next to each other with the kitchen traditionally fitted with brass taps and granite tops. There is also a scullery and pantry. The passage leads to the two fully fitted downstairs bedrooms, with...