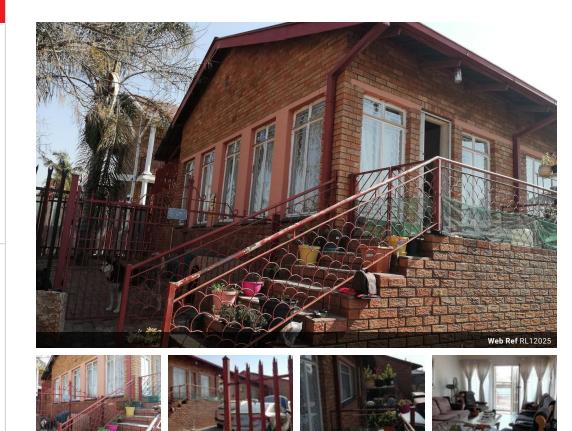

## 6 Bedroom House For Sale in Laudium

**a** 2

6 BEDROOM FACEBRICK HOME FOR SALE

This neat family home offers 6 well-sized bedrooms and 3 bathrooms. The facebrick exterior, paved drive paths and palisade fencing gives this home an attractive and neat exterior. The attractive patio welcomes you into a spacious lounge and open plan dining area. There is a wide long passageway that branches out into the kitchen and 6 bedrooms. The kitchen has a scullery with additional storage space. There are 2 en-suite bathrooms and a large family bathroom.

At the back of the main building is a double garage and a one-bedroom outbuilding which can be used as an income generator. There is parking space for 10 cars.

This property is well secured and is situated withing walking distance to a shopping center and other amenities.

## Features

| Pets Allowed | Yes |          |
|--------------|-----|----------|
| Interior     |     | Exterior |
| Bedrooms     | 6   | Garages  |
| Bathrooms    | 3   | Pool     |
| Kitchens     | 1   |          |
| Recep. Rooms | 2   |          |
| Furnished    | No  |          |