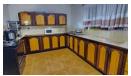

The kitchen fitted with its old is gold solid wood cabinets and illuminates the natural light from the rear of the property is alongside the living area. There is also an enclosed courtyard which can be used as a laundry section.