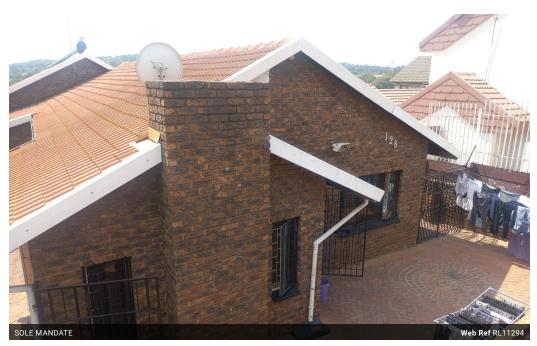

## A cosy and neat family home with two flatlets in Laudium !!!

Make this investment opportunity yours to own today !!!

**a** 2

As one enters one can find an open plan lounge and dining room, fire place, tiled and overlooking the front garden. The separate spacious kitchen, lots of built in cupboards, stove, oven, space for electrical appliances, open onto the outside courtyard.

Down the passage one can find two spacious bedrooms, built in cupboards, tiles and sharing a bathroom, tiled. The main en-suite bedroom is quite spacious, built in cupboards, bathroom and tiled.

The flatlet offers one living area, tiled and a separate kitchen, built in cupboards, breakfast nook, space for appliances, tiled and open onto a balcony. The first bedroom, built in cupboards, tile and sharing a bathroom. The en-suite bedroom, built in cupboards, tile and bathroom, tiled.

Second flatlet offers one ...