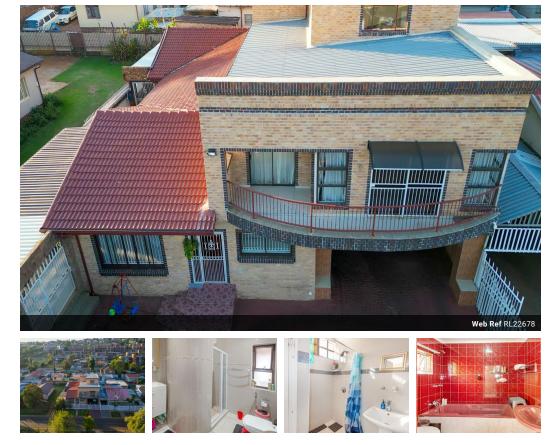

## looking for a boutique hotel or BED and Breakfasts,

Looking for an investment opportunity in the heart of Laudium. This charming home offers both comfort and convenience. Featuring nine bedrooms of which eight bedrooms are en-suited, these bedrooms are built with ample space. Perfect for a large extended family. wanting to live together yet have sufficient space to maintain independence. Ideal to convert into a boutique hotel or bed and breakfast. The large living rooms provides ample space for relaxation and entertainment, leading out to a secure pool and braai area. The top floor has an entertainment room that may be converted into a conference room, The house has a sunroom, playroom for kids and a prayer room. The two large kitchens are fitted with white units in beautiful Superwood and granite tops. The garage allows for 6 cars to park comfortably.