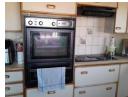

All bedrooms are well lit throughout the day, they all have built-in-cupboards, the master bedroom is ensuite leading to a magnificently finished, full bathroom.

A sunken large lounge, leading to the dining room and a kitchen with fitted kitchen units. The kitchen leads out to a large back yard with ample space. Ideal to open a workshop. There is direct access to the double garage which has a small storeroom, and ample parking for visitors or additional...