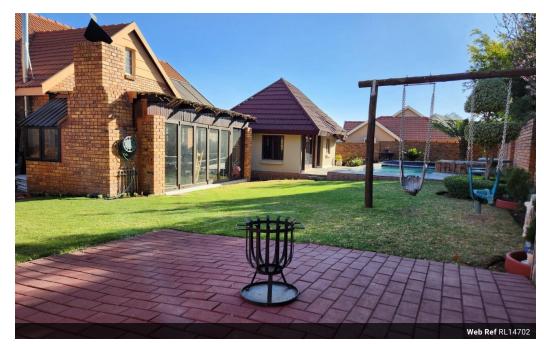

## SPACIOUS 3 BEDROOM IN KOSMOSDAL

Stunning & Spacious!!

3 Bedrooms with lots of cupboards. 2 Bathrooms fully equipped Fully fitted Kitchen with beautiful cupboards.

Double Garages

House Swimming Pool & Communal Swimming Pool

Communal Club House & Tennis Court

Solar Panels Included
Spacious lounge and Dinning room,
Lovely garden and lots of space for children to play
Thatch Flatlet

Very secure and good security.

Contact me for a viewing today!

## **Features**

| Interior     |   | Exterior            |     | Sizes      |       |
|--------------|---|---------------------|-----|------------|-------|
| Bedrooms     | 3 | Garages             | 2   | Floor Size | 220m² |
| Bathrooms    | 2 | Carports / Parkings | 2   | Land Size  | 850m² |
| Kitchens     | 1 | Security            | Yes |            |       |
| Recep. Rooms | 2 | Dom. Accom.         | 1   |            |       |
|              |   | Pool                | Yes |            |       |