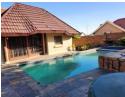

## SPACIOUS 3 BEDROOM IN KOSMOSDAL

Stunning & Spacious!!

3 Bedrooms with lots of cupboards. 2 Bathrooms fully equipped Fully fitted Kitchen with beautiful cupboards.

Double Garages

House Swimming Pool & Communal Swimming Pool

## **Features**

| Interior     |   | Exterior            |     | Sizes      |       |
|--------------|---|---------------------|-----|------------|-------|
| Bedrooms     | 3 | Garages             | 2   | Floor Size | 220m² |
| Bathrooms    | 2 | Carports / Parkings | 2   | Land Size  | 850m² |
| Kitchens     | 1 | Security            | Yes |            |       |
| Recep. Rooms | 2 | Dom. Accom.         | 1   |            |       |
|              |   | Pool                | Yes |            |       |