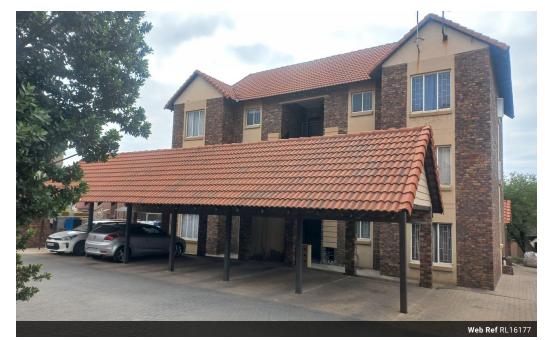

## Calling all investors!!!

Make this investment opportunity yours to own today!!!

This neat and cozy apartment offers an inviting ambiance as you step into the expansive open plan living areas, seamlessly extending to a patio that boasts a beautiful view. The spacious kitchen, designed with modern convenience in mind, features ample cupboard space, granite countertops, a breakfast nook, and a tiled finish. There's also room for your essential electrical appliances and a built-in stove, making it both functional and stylish.

## **Features**

| Interior     |     | Exterior            |     | Sizes      |      |
|--------------|-----|---------------------|-----|------------|------|
| Bedrooms     | 2   | Carports / Parkings | 1   | Floor Size | 65m² |
| Bathrooms    | 1   | Security            | Yes |            |      |
| Kitchens     | 1   | Pool                | Yes |            |      |
| Recep. Rooms | 1.5 | Views               | Yes |            |      |