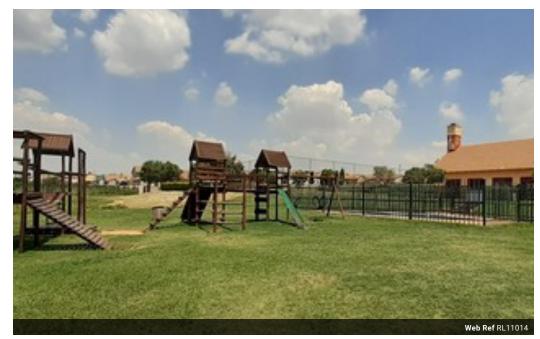

## **Features**

| Interior     |    | Exterior            |     | Sizes      |       |
|--------------|----|---------------------|-----|------------|-------|
| Bedrooms     | 2  | Carports / Parkings | 1   | Floor Size | 57m²  |
|              | _  | 1                   | 1   | FIOOI SIZE | 3/111 |
| Bathrooms    | 1  | Security            | Yes |            |       |
| Kitchens     | 1  | Pool                | Yes |            |       |
| Recep. Rooms | 2  | Views               | Yes |            |       |
| Furnished    | No |                     |     |            |       |