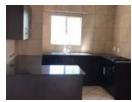

The kitchen has built in cupboards, a double sink, a under-counter oven, and stove. The kitchen and living area is open plan and is spacious enough for a dining room table, as well as a lounge suite.

The complex also boasts 2 communal pools (1 for adults & 1 for kids), a clubhouse and a basketball/tennis court.