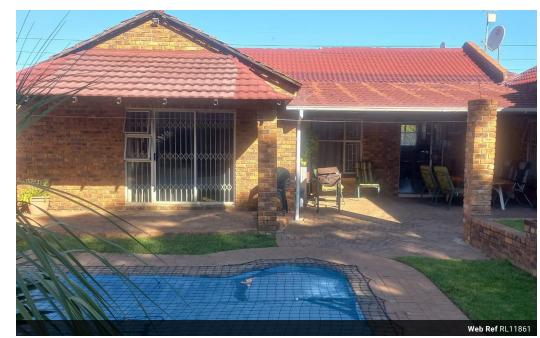

Make this investment opportunity yours to own today !!!

As one enters one can find a open plan dining room, tiled , flowing into the spacious kitchen, Island, breakfast nook, gas stove, extractor fan, space for two appliances, granite tops, electrical oven, tiled and leading to the outside front garden with beautiful view. The separate lounge area is spacious, tiled and leading upstairs to two separate offices or can be converted into a separate granny flatlet with its own entrance and overlooking the back garden for kiddies to enjoy.

The main huge en-suite bedroom, built in cupboards, laminate floors, bathroom, tiled and open onto a patio overlooking the swimming pool. The two spacious rooms, built in cupboards, tiled, sharing a separate bathroom and toilet, tiled. There is an open plan patio and entertainment area for...

## **Features**

| Pets Allowed | Yes |                     |     |            |       |
|--------------|-----|---------------------|-----|------------|-------|
| Interior     |     | Exterior            |     | Sizes      |       |
| Bedrooms     | 3   | Garages             | 1   | Floor Size | 265m² |
| Bathrooms    | 2.5 | Carports / Parkings | 4   |            |       |
| Kitchens     | 1   | Security            | No  |            |       |
| Recep. Rooms | 2   | Pool                | Yes |            |       |
|              |     | Views               | Yes |            |       |