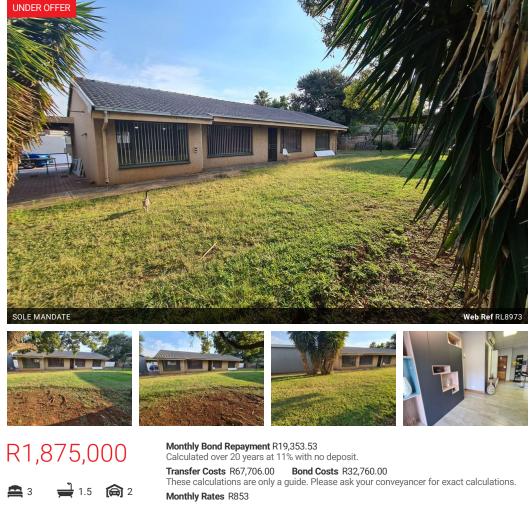

## FAMILY HOME OR BUSINESS POTENTIAL! SITUATED IN A SOUGHT AFTER LOCATION! ERASMIA

Welcome to this charming residential property that offers a unique opportunity for business use. Situated on a generously sized plot of flat land, this property boasts three bedrooms, making it an ideal space for a variety of business ventures. Here's a detailed description of this versatile property:

## Exterior

Upon arrival, you'll be greeted by a well-maintained exterior, featuring a timeless design that blends harmoniously with the surrounding landscape. The property occupies a spacious plot of land, providing ample parking space. A double garage and double carport.

The flat land offers excellent potential for various outdoor activities or expansions.

## Interior:

Step inside to discover a welcoming and functional interior space. The property features three bedrooms, each offering flexibility for repurposing as offices,...