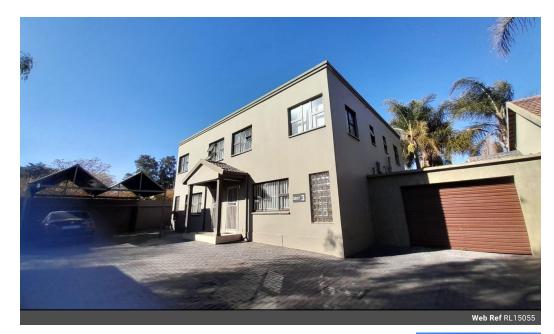

## 12 Bedroom House For Sale in Erasmia

This property is an ideal as an investment potential with great return. practically laid out on a vast land with separate and convenient access, through automated gates.

It comprises of 4 separate units with separate entrances.

3 bedrooms, 2 bathrooms, a kitchen, open plan lounge & dining area.

All bedrooms are tiled and come with fitted built-in cupboards. The main bedroom is an en-suite.

## **Features**

| Interior     |    | Exterior            |    | Sizes      |         |
|--------------|----|---------------------|----|------------|---------|
| Bedrooms     | 12 | Garages             | 1  | Floor Size | 600m²   |
| Bathrooms    | 8  | Carports / Parkings | 4  | Land Size  | 1,465m² |
| Kitchens     | 4  | Dom. Accom.         | 1  |            |         |
| Recep. Rooms | 8  | Pool                | No |            |         |