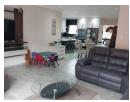

Step inside to find a welcoming lounge and dining area, designed for seamless living and natural light. The well-appointed kitchen boasts ample storage and workspace, complemented by a scullery for added convenience.