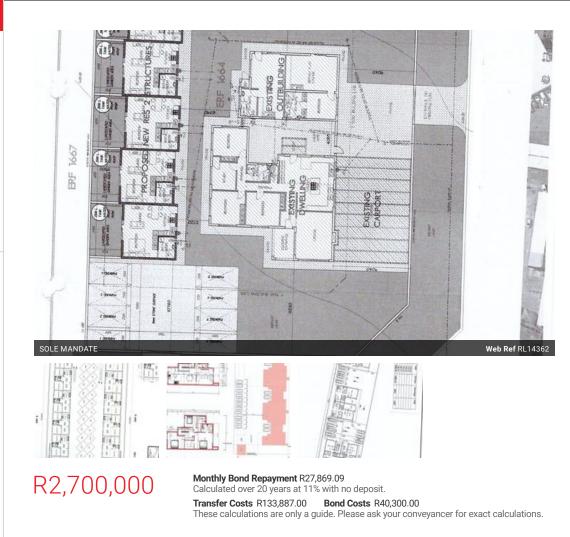

## Calling all investors and developers !!!

Make this opportunity yours to own today!!!

Welcome to an exceptional opportunity in Eldoraigne! This vacant land spans an impressive 2,500 square meters and has already undergone rezoning, allowing for the development of five units. Situated in the prime area of Eldoraigne, this property comes with approved plans, making it an enticing prospect for investors and developers alike. Don't miss out on the chance to secure your investment in this sought-after location.