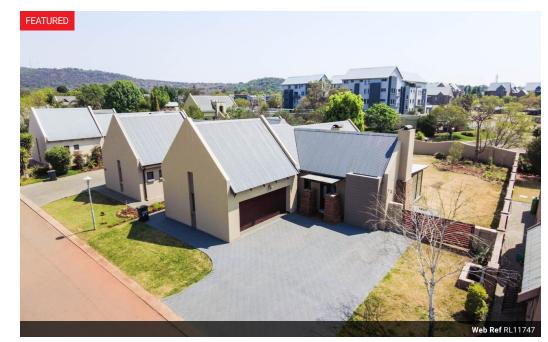

## RENOVATED & REFURBISHED SINGLE STORY FOR SALE IN ELDO LAKES EAST

Situated on an ample-sized stand, in a quiet close of Eldo Lakes Estate, this single story home oozes charm and character.

Open plan living areas flow into the kitchen which offers a breakfast nook, granite tops and generous cupboard space. Two of the bedrooms are sunny and north-facing with a view of the large garden. The master ensuite houses a full bathroom and has a sliding door leading out to the back garden.

The two smaller bedrooms are serviced by a shared bathroom with shower, toilet and basin with vanity.

There is an enclosed patio with built-in-braai leading to the spacious back garden.

The double, automated garage leads directly into the home and there is plenty of parking space for additional vehicles in the

Eldo Lakes is situated just off Wierda Road within close proximity to a number of...

## **Features**

| Pets Allowed | Yes |          |    |            |       |
|--------------|-----|----------|----|------------|-------|
| Interior     |     | Exterior |    | Sizes      |       |
| Bedrooms     | 3   | Garages  | 2  | Floor Size | 192m² |
| Bathrooms    | 2   | Pool     | No | Land Size  | 789m² |
| Kitchens     | 1   |          |    |            |       |
| Recep. Rooms | 2   |          |    |            |       |