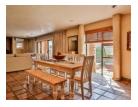

Textured walls, cobble-stone tiles, concrete built-in shelves, a stunning kitchen with gas hob and attractive vanilla-colored painted cabinets with black granite tops add to the rustic charm and elegance of this Italian-style townhouse in Eldoglen Estate.

The kitchen has a separate scullery area for all your modern conveniences and access to the automated double garage is via the scullery.

A cozy gas fireplace in the living areas add warmth on a chilly winter's night and a boma area in the landscaped garden makes outdoor entertaining an absolute pleasure even in cold weather. And on those hot South African Summer nights, there is a splash pool...