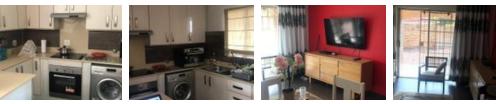

Both bedrooms are equipped with brand new built-in cupboards. The full bathroom is complete with a shower, bathtub, toilet and basin. The lounge and dining area is spacious and leads out to a covered patio and a large no maintenance, paved garden.

The kitchen is complete with gloss cupboards and Caesarstone tops throughout. The cupboards have been raised on concrete slabbing to avoid any water damage to the cupboards in the event of any leaks.

The entire unit has been recently renovated with new tiles, new cupboards, new fixtures, and a fresh coat of paint.