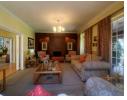

Red brick walks, cottage-pane windows, stained glass, solid wood cabinetry, and a lush leafy landscape, all add to the charm, elegance, and poise of this Classic English retreat.

Boasting a traditional floor plan, the ground floor hosts a formal living room (with cozy gas fireplace and French doors leading to the vera dah), an enclosed private dining room, both of which have pocket-style sliding doors, a family room cum TV room cum entertainment area. This superbly spacious room houses a solid cherry-wood bar, and also has access to the covered verandah. A conveniently located guest toilet, and a large country-style kitchen...