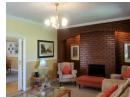

Red brick walks, cottage-pane windows, stained glass, solid wood cabinetry, and a lush leafy landscape, all add to the charm, elegance, and poise of this Classic English retreat.

Boasting a traditional floor plan, the ground floor hosts a formal living room (with cozy gas fireplace and French doors leading to the vera dah), an enclosed private dining room, both of which have pocket-style sliding doors, a family room cum TV room cum entertainment area. This superbly spacious room houses a solid cherry-wood bar, and also has access to the covered verandah. A conveniently located guest toilet, and a large country-style kitchen...