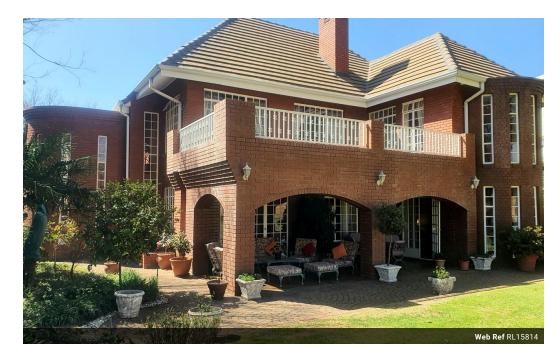

## ELEGANT ESTATE ON THE GREEN: 4 BEDROOM HOME IN CENTURION GOLF ESTATE

Timeless English Manor style combine with Modern Fairway Flair in this exquisite double story home in Centurion Residential and Country Estate, 'parfectly' situated on the 13th & 14th fairways.

Red brick walks, cottage-pane windows, stained glass, solid wood cabinetry, and a lush leafy landscape, all add to the charm, elegance, and poise of this Classic English retreat.

Boasting a traditional floor plan, the ground floor hosts a formal living room (with cozy gas fireplace and French doors leading to the vera dah), an enclosed private dining room, both of which have pocket-style sliding doors, a family room cum TV room cum entertainment area. This superbly spacious room houses a solid cherry-wood bar, and also has access to the covered verandah. A conveniently located guest toilet, and a large country-style kitchen...