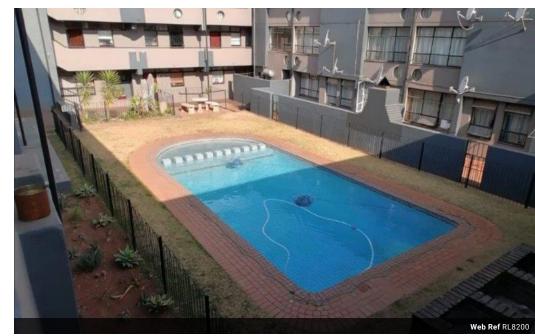

This flat is secured by the fance and an automated gate. It has a communal swimming pool with a braai area and it has a play area

This flat is situated near a playground and Valhalla shopping center with various essential shops. All amenities are easily