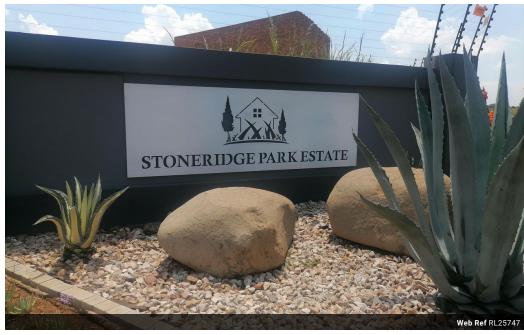

## A vacant land for sale in Rayton

It is situated in the security estate namely stoneridge park The stand size is approximately 790 sqm Rayton is the new developed area where one can nestle without regrets.