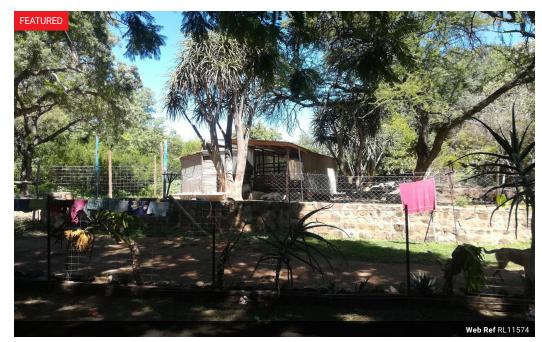

## Farmhouse with 7x flatlets

Beautifully set in the backdrop of the mountain, this stunning property is up for grabs. A 3 bedroom /2 bathroom farmstye house with 7x additional fully tenanted flatlets. Nestled just on the outskirts of Brits in the lush agricultural lands of Roodekopjes. Extras on the property include a rock featured swimming pool with custom built deck.

There's also a sheep kraal and 5x horse stables.

The immediate area surrounding the main house and flatlets is secured with electric fencing. 2x boreholes /gas geysers /an outdoor jacuzzi /lapas... Practically a resort on your doorstep. With a total of 13.3ha of land available, this is one opportunity that can't be missed. Call now for a viewing!