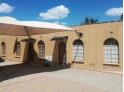

### Medieval styled 4 bed /3 bath

Beautiful architecture completes this castle themed home in Primindia. With double slab and a huge open top patio, one can enjoy the breathtaking views of the mountains and the Crocodile River. There's an outer building on the property as well which is separate from the main house and can thus be rented out separately. Bedrooms are air conditioned, spacious and comfortable. Kitchen tops are granite.

The arched doors are all custom made with solid wood.

Property is well secured with neighbors at the back and on either side.