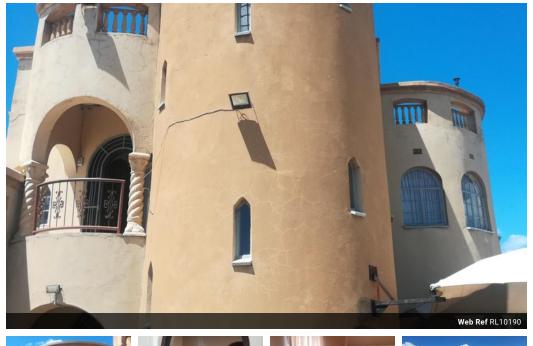

### Medieval styled 4 bed /3 bath

Beautiful architecture completes this castle themed home in Primindia. With double slab and a huge open top patio, one can enjoy the breathtaking views of the mountains and the Crocodile River. There's an outer building on the property as well which is separate from the main house and can thus be rented out separately. Bedrooms are air conditioned, spacious and comfortable. Kitchen tops are granite.

The arched doors are all custom made with solid wood.

Property is well secured with neighbors at the back and on either side.