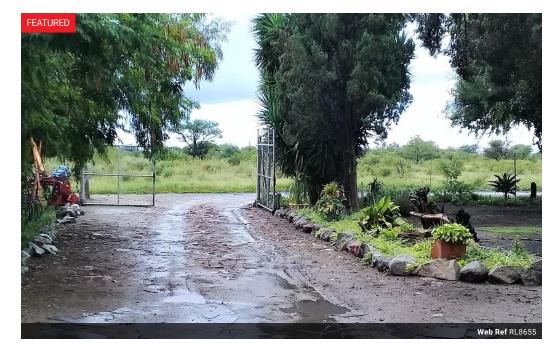

This 3.6ha small holding is centrally situated between towns and next to main routes to Rustenburg, Lethlabile, Bapong and Rosslyn (Between Spoorweg str & Lethlabile road). Visible from two main roads, set between mines and local rural areas, it is ideal for further use as a Church (ample space for parking and an access road with a good surface), for grazing, or for a contracting / construction company servicing the Madibeng district.

There is a house, several additional lockable store rooms and open plan workshops, stables, as well as large grazing areas. Water

There is a house, several additional lockable store rooms and open plan workshops, stables, as well as large grazing areas. Water tank and equipped borehole. ESCOM power and Madibeng Local Council rates. House has 3 bedrooms, 2 bathrooms, kitchen and large open plan lounge area. The external quarters has 1 bedroom and 1 bathroom.