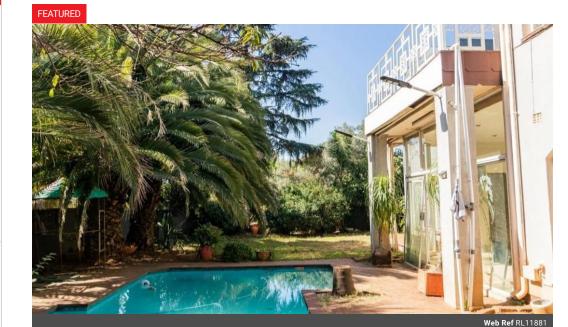

## 9 Bedroom Freestanding For Sale in Lakefield

Nested in Lakefield Ext21 on a corner stand, this mega mansion comprises of 9 Bedrooms in total, with 4 bathrooms. The kitchen is spacious, with wooden finishes. The airy lounge and dining room is just the beginning of the entertainers dream, as well as a private bar and second lounge area, pool table room and a beautiful outdoor entertainment room that leads you to the private garden and pool area.

There is a little storage room under the staircase, a guest loo, a laundry room and double garage.

This beautiful home needs a bit of TLC, and it will be perfect again. Do make your offer now

## Features

| Interior     |   | Exterior            |     | Sizes      |                   |
|--------------|---|---------------------|-----|------------|-------------------|
| Bedrooms     | 9 | Garages             | 2   | Floor Size | 700m <sup>2</sup> |
| Bathrooms    | 4 | Carports / Parkings | 2   | Land Size  | 806m²             |
| Kitchens     | 1 | Dom. Accom.         | 1   |            |                   |
| Recep. Rooms | 3 | Pool                | Yes |            |                   |