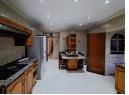

## 9 Bedroom Freestanding For Sale in Lakefield

Nested in Lakefield Ext21 on a corner stand, this mega mansion comprises of 9 Bedrooms in total, with 4 bathrooms. The kitchen is spacious, with wooden finishes. The airy lounge and dining room is just the beginning of the entertainers dream, as well as a private bar and second lounge area, pool table room and a beautiful outdoor entertainment room that leads you to the private garden and pool area.

## Features

| Interior     |   | Exterior            |     | Sizes      |                   |
|--------------|---|---------------------|-----|------------|-------------------|
| Bedrooms     | 9 | Garages             | 2   | Floor Size | 700m <sup>2</sup> |
| Bathrooms    | 4 | Carports / Parkings | 2   | Land Size  | 806m²             |
| Kitchens     | 1 | Dom. Accom.         | 1   |            |                   |
| Recep. Rooms | 3 | Pool                | Yes |            |                   |