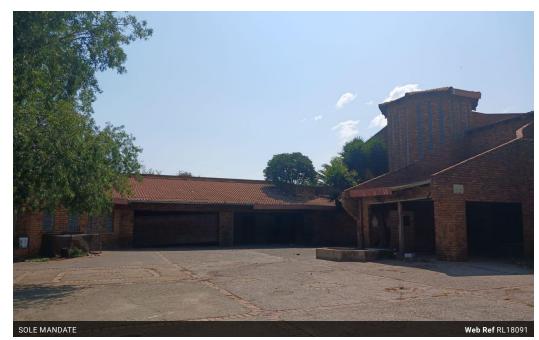

Monthly Rates R1,500

House for sale in Brentwood Park

9 bedroom house with pool 3garages in brendwood Park .the land is 1 hector you can build investment rental units or use for church premises in ikurhuleni 5 minuts drive to 0.R.Thambo international. Is the good and profitable area where you can invest. The structure need renovations.

## Features

**Extras** Pets Allowed

| Pets Allowed | Yes |          |     |           |     |
|--------------|-----|----------|-----|-----------|-----|
| Interior     |     | Exterior |     | Sizes     |     |
| Bedrooms     | 9   | Garages  | 2   | Land Size | 1Ha |
| Bathrooms    | 2   | Security | No  |           |     |
| Kitchens     | 1   | Pool     | Yes |           |     |
| Recep. Rooms | 3   | Views    | No  |           |     |
| Furnished    | No  |          |     |           |     |