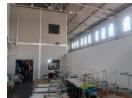

The building currently has two separate offices:

- 1. 134m2 Consist of reception area, two offices, huge board room, kitchen and sharing two toilets.
- $2.\ 134m2 Consists\ of\ huge\ open\ plan\ call\ center,\ storage\ room,\ office,\ kitchen\ and\ toilets.$
- 3. 740m2 Consists of 5 offices, show room, fully fitted kitchen, reception area, toilets, warehouse, mezzanine floor and roller shutter doors for easy access.