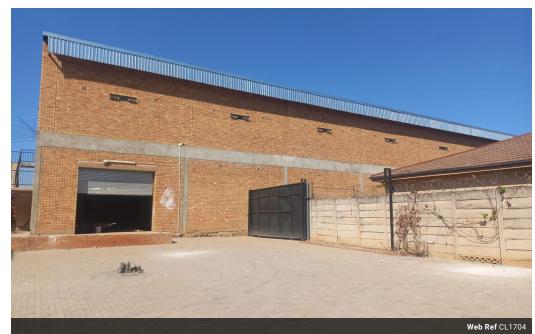

## Warehouse for sale in Pretoria West!!!

Make this investment opportunity yours to own today!!!

This property offers a prime opportunity for businesses seeking a versatile space in Pretoria West. With a generous Gross Lettable Area (GLA) of 2,080, the property is designed to accommodate various commercial needs. The space is divided into two main warehouse sections, each with 1,080 on the ground and first floors, plus an additional 100m2 area, providing ample room for storage, manufacturing, or display purposes.

Key features include:

A double roller shutter door for easy access.

Three-phase power, ideal for industrial operations.

The potential to subdivide the warehouse to suit your business requirements.

A kitchen and ablution facilities to support staff needs.

## Features

Title Freehold Zoning Mixed Use

Interior Sizes

Power 3 Phase Yes Floor Size  $2,260\text{m}^2$  Land Size  $2,376\text{m}^2$