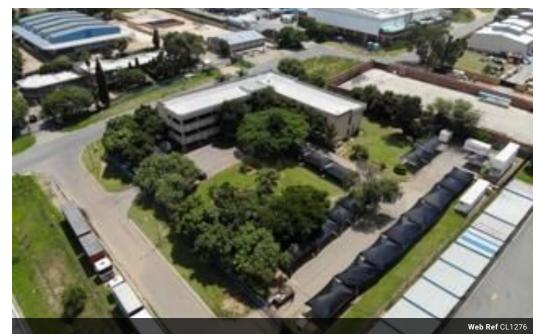

## R6,000,000

Building Offices space available at chlorokop

2400 squremeter double story offices in chlorokop with carports ground floor offices and upstairs offices 2 boardrooms training area laboratory canteen build in kitchen parking carports and empty stand included is package and bargain were you can also use

## **Features**

Title Freehold Zoning Mixed Use

 Interior
 Exterior
 Sizes

 Air Conditioning
 Yes
 Security
 Yes
 Floor Size
 2,400m²

 Land Size
 6,322m²