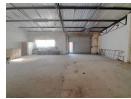

## Light Industrial Premises To Let In Tongaat, KZN

Ideal commercial unit, perfect for warehousing. Situated close to the Dube Trade Port and King Shaka International Airport. Ideal for hardware or spare shop.
3 phase power in the unit. Prepaid water and electricity.

## **Features**

**Zoning** Industrial

Interior Exterior Sizes Power 3 Phase Open Parking Bays Floor Size 142m² Land Size 2,033m<sup>2</sup>