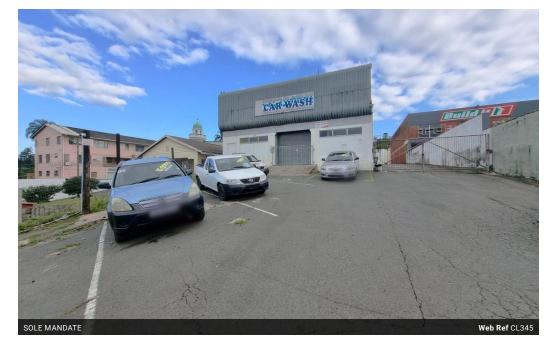

## Light Industrial Premises To Let In Tongaat, KZN

Ideal commercial unit, perfect for warehousing. Situated close to the Dube Trade Port and King Shaka International Airport. Ideal for hardware or spare shop.
3 phase power in the unit. Prepaid water and electricity.

## **Features**

**Zoning** Industrial

Interior Exterior Sizes Power 3 Phase Open Parking Bays Floor Size 142m² Land Size 2,033m<sup>2</sup>