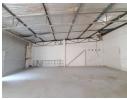

## Light Industrial Premises To Let In Tongaat, KZN

Ideal commercial unit, perfect for warehousing. Situated close to the Dube Trade Port and King Shaka International Airport. Ideal for hardware or spare shop.
3 phase power in the unit. Prepaid water and electricity.

## **Features**

**Zoning** Industrial

Interior Exterior Sizes Power 3 Phase Open Parking Bays Floor Size 142m² Land Size 2,033m<sup>2</sup>