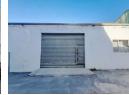

## Light Industrial Premises To Let In Tongaat, KZN

Ideal commercial unit, perfect for warehousing. Situated close to the Dube Trade Port and King Shaka International Airport. Ideal for hardware or spare shop.
3 phase power in the unit. Prepaid water and electricity.

## **Features**

**Zoning** Industrial

Interior Exterior Sizes Power 3 Phase Open Parking Bays Floor Size 142m² Land Size 2,033m<sup>2</sup>