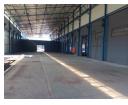

Great opportunity for multi tenants with security in Pta West Industrial !!!

This is s perfect location in the Pretoria West industrial area, an ideal rental opportunity for offices, warehouses, workshops, storage and light construction. The property is completely walled off, has guard house, 24 hrs security and access control and making it a secure complex. This is a massive property with office block, huge warehouses, lots of workshops/ storage and open yard space to meet all tenants requirements.

## **Features**

**Zoning** Industrial

Sizes

Floor Size 1,000m<sup>2</sup> Land Size 9,673m<sup>2</sup>