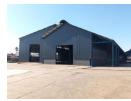

Great opportunity for multi tenants with security in Pta West Industrial !!!

This is s perfect location in the Pretoria West industrial area, an ideal rental opportunity for offices, warehouses, workshops, storage and light construction. The property is completely walled off, has guard house, 24 hrs security and access control and making it a secure complex. This is a massive property with office block, huge warehouses, lots of workshops/ storage and open yard space to meet all tenants requirements.

## **Features**

**Zoning** Industrial

Sizes

Floor Size 1,000m<sup>2</sup> Land Size 9,673m<sup>2</sup>