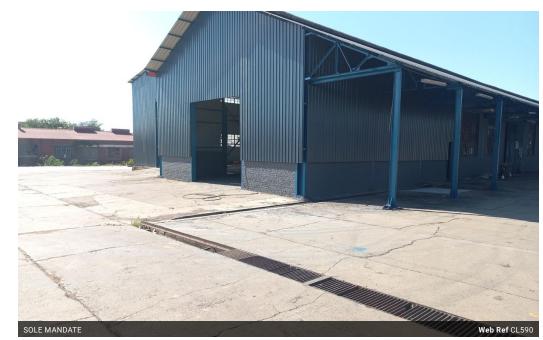

Sivanandan Govindasamy Packary 0824920583 siva@choprop.co.za

Contact Choprop Rentals

012 6534444

146 Willem Botha Street Wierda Park 0157

R40 per m<sup>2</sup>

Gross Monthly Rental R40,000 Excl. VAT

Newly renovated offices, warehouse and workshops in Pta West Industrial!!!

Great opportunity for multi tenants with security in Pta West Industrial !!!

This is s perfect location in the Pretoria West industrial area, an ideal rental opportunity for offices, warehouses, workshops, storage and light construction. The property is completely walled off, has guard house, 24 hrs security and access control and making it a secure complex. This is a massive property with office block, huge warehouses, lots of workshops/ storage and open yard space to meet all tenants requirements.

## **Features**

**Zoning** Industrial

Sizes

Floor Size 1,000m<sup>2</sup> Land Size 9,673m<sup>2</sup>