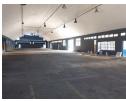

Great opportunity for multi tenants with security in Pta West Industrial !!!

This is s perfect location in the Pretoria West industrial area, an ideal rental opportunity for offices, warehouses, workshops, storage and light construction. The property is completely walled off, has guard house, 24 hrs security and access control and making it a secure complex. This is a massive property with office block, huge warehouses, lots of workshops/ storage and open yard space to meet all tenants requirements.

## **Features**

**Zoning** Industrial

Sizes

Floor Size 1,000m<sup>2</sup> Land Size 9,673m<sup>2</sup>