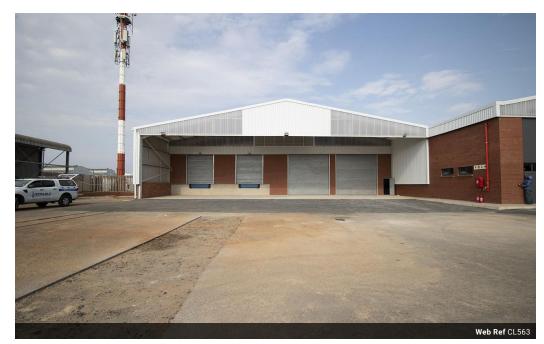

## Warehouse To Let In Prospecton, Durban, KZN

Availability: Immediately
Lease Period: Minimum 3 years
Warehouse Rentable Area: 18 905 sq m (Development can be split into 4 similar sized units)
Office Rentable Area: 145 sq m
Yard Area: 10 000 sq m
Covered Loading: 1 522 sq m
Dock Leveller: 8
Roller Shutter Doors: 8 (on grade)
Height to Eaves: 5.2 m
Power: 600 Amps
Floor Loading Capacity: 4 tons per sq m
Sprinklered Facility: Yes
Parking Bays: 32 bays