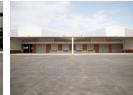

## Warehouse To Let In Prospecton, Durban, KZN

Availability: Immediately
Lease Period: Minimum 3 years
Warehouse Rentable Area: 18 905 sq m (Development can be split into 4 similar sized units)
Office Rentable Area: 145 sq m
Yard Area: 10 000 sq m
Covered Loading: 1 522 sq m
Dock Leveller: 8
Roller Shutter Doors: 8 (on grade)
Height to Eaves: 5.2 m
Power: 600 Amps
Floor Loading Capacity: 4 tons per sq m
Sprinklered Facility: Yes
Parking Bays: 32 bays