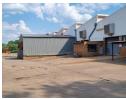

## Prime Property To Let

Situated in the Brits Industrial area,we bring you this prime property. With 1000sq under roof ,ample parking and easy access for trucks . The warehouse has 2x offices inside . Electricity is by prepaid meter .Ideal for engineering or even manufacturing. Access is security controlled.

## Features

**Zoning** Industrial

Interior Exterior Sizes Power 3 Phase Floor Size 1,000m<sup>2</sup> Yes Security Yes