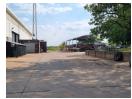

## Prime Property To Let

Situated in the Brits Industrial area,we bring you this prime property. With 1000sq under roof ,ample parking and easy access for trucks . The warehouse has 2x offices inside . Electricity is by prepaid meter .Ideal for engineering or even manufacturing. Access is security controlled.

## Features

**Zoning** Industrial

Interior Exterior Sizes Power 3 Phase Floor Size 1,000m<sup>2</sup> Yes Security Yes