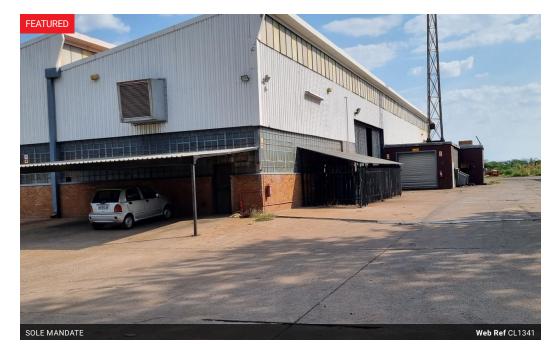

## Prime Property To Let

Situated in the Brits Industrial area,we bring you this prime property. With 1000sq under roof ,ample parking and easy access for trucks . The warehouse has 2x offices inside . Electricity is by prepaid meter .Ideal for engineering or even manufacturing. Access is security controlled.

## Features

**Zoning** Industrial

Interior Exterior Sizes Power 3 Phase Floor Size 1,000m<sup>2</sup> Yes Security Yes