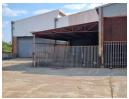

## Prime Property To Let

Situated in the Brits Industrial area,we bring you this prime property. With 1000sq under roof ,ample parking and easy access for trucks . The warehouse has 2x offices inside . Electricity is by prepaid meter .Ideal for engineering or even manufacturing. Access is security controlled.

## Features

**Zoning** Industrial

Interior Exterior Sizes Power 3 Phase Floor Size 1,000m<sup>2</sup> Yes Security Yes