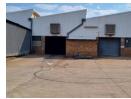

## Prime Property To Let

Situated in the Brits Industrial area,we bring you this prime property. With 1000sq under roof ,ample parking and easy access for trucks . The warehouse has 2x offices inside . Electricity is by prepaid meter .Ideal for engineering or even manufacturing. Access is security controlled.

## Features

**Zoning** Industrial

Interior Exterior Sizes Power 3 Phase Floor Size 1,000m<sup>2</sup> Yes Security Yes