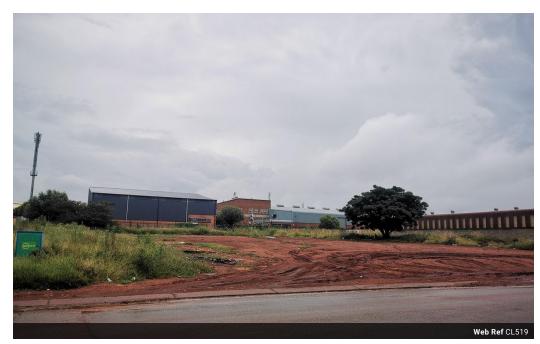

## 4,640m<sup>2</sup> Vacant Land For Sale in Sunderland Ridge

LOCATED IN PRIME COMMERCIAL SUBURB, two large stands, 2320sqm each, situated alongside each other in Sunderland Ridge, an industrial suburb west of Centurion in Pretoria. The stands, total area 4640sqm encompasses an area that's ideally located on a busy but popular street making it an ideal setting for a business complex. The property is ideal for an existing business's expansion or to start a new business for manufacturing, warehousing or Cash and Carry. The property is also conveniently located within close reach of the N 14 Highway, as well as R 55 affording easy access routes to Sandton, Fourways, Pretoria and Randburg. Do not hesitate make that call today and don't miss out on this great investment opportunity. The stands can also be sold separately.

## **Extras**

Although details of one stand is indicated, there are two stands, 2320sqm each available alongside each other. The stands are in a prime spot close to Icon Park Industrial.