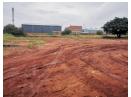

## 4,640m<sup>2</sup> Vacant Land For Sale in Sunderland Ridge

LOCATED IN PRIME COMMERCIAL SUBURB, two large stands, 2320sqm each, situated alongside each other in Sunderland Ridge, an industrial suburb west of Centurion in Pretoria. The stands, total area 4640sqm encompasses an area that's ideally located on a busy but popular street making it an ideal setting for a business complex. The property is ideal for an existing business's expansion or to start a new business for manufacturing, warehousing or Cash and Carry. The property is also conveniently located within close reach of the N 14 Highway, as well as R 55 affording easy access routes to Sandton, Fourways, Pretoria and Randburg. Do not hesitate make that call today and don't miss out on this great investment opportunity. The stands can also be sold separately.

## **Extras**

Although details of one stand is indicated, there are two stands, 2320sqm each available alongside each other. The stands are in a prime spot close to Icon Park Industrial.