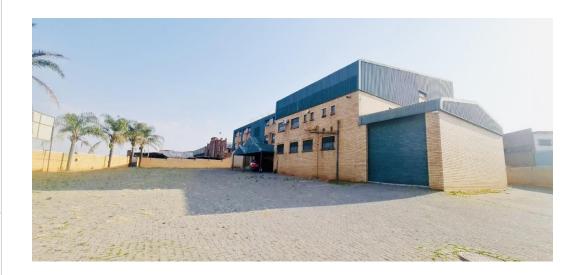

## 2,500m² Building For Sale in Sunderland Ridge

Sunderland Ridge, situated at the heart of Centurion, Pretoria, is a thriving industrial hub. This property, positioned on the bustling van Tonder Street, offers prime visibility. Spread across three floors, the building features a generous warehouse area and well-appointed office spaces.

With its three-storey configuration, the building boasts ample height, making it well-suited for storage and distribution operations. The warehouse section comprises a spacious open-plan distribution center, training facilities, storage areas, production spaces, and restroom facilities. Notably, a 2-ton crane facilitates lifting operations to the third floor. Additionally, two roller shutter doors provide access to a covered loading bay. The expansive paved yard accommodates interlink truck access and provides ample