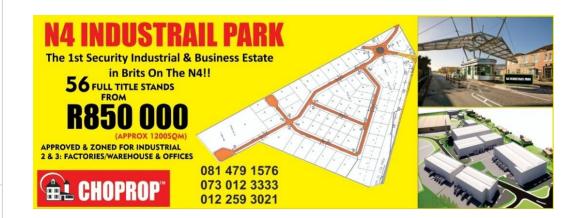

## PRIME PROPERTY FOR SALE

N4 Industrial Park - located on the busy R511 just outside Brits 1 x 7000 sq/m erf - fully zoned and approved for filling station. 56 x 1200 sq/m Erven - fully approved & zoned for industrial 2&3 SANRAL entrance /exit approved. Approved Eskom 500kva electrical transformer. Rights approved for Commercial /Offices/Residential Water & electrical approved.

## Extras

56 Erven (approx 1200 sq) - fully approved Total land 18.2 ha