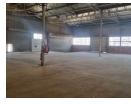

## Location Location

Prime property located in the heart of the Brits Industrial area. Land size over 27000sq ,with well maintained structures on the property. Currently multi-tenanted with an income of 170k and potential to generate much more.

Space can be used for warehousing, workshop, offices, distribution and even a truck stop thus allowing for a diversified income

Combine immediate cash flow with significant long term growth potential.

A rare find in the high demand Industrial hub.

## **Features**

Zoning Industrial

Interior

Power 3 Phase

Sizes

Floor Size Land Size

5,000m<sup>2</sup> 27,350m<sup>2</sup>