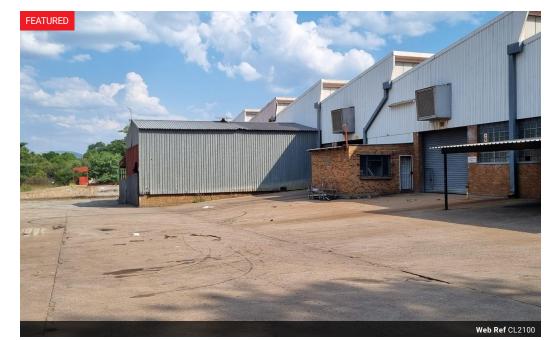

## Location Location

Prime property located in the heart of the Brits Industrial area. Land size over 27000sq ,with well maintained structures on the property. Currently multi-tenanted with an income of 170k and potential to generate much more.

Space can be used for warehousing, workshop, offices, distribution and even a truck stop thus allowing for a diversified income

Combine immediate cash flow with significant long term growth potential.

A rare find in the high demand Industrial hub.

## **Features**

Zoning Industrial

Interior

Power 3 Phase

Sizes

Floor Size Land Size

5,000m<sup>2</sup> 27,350m<sup>2</sup>