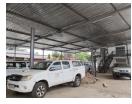

## 640m<sup>2</sup> Showroom To Let in Claremont

Two commercial spaces 640sqm and 400sqm available for rental...the larger unit has three office spaces available as well as ablution facilities. The commercial space has excellent exposure to the main road and the space is ideal for exposure and

## Features

Zoning Commercial

Sizes

 $\begin{array}{cc} \text{Floor Size} & 640\text{m}^2 \\ \text{Land Size} & 1,000\text{m}^2 \end{array}$ 

Extras

Office Space, Ablution Facilliy, Excellent Exposure, busy Road