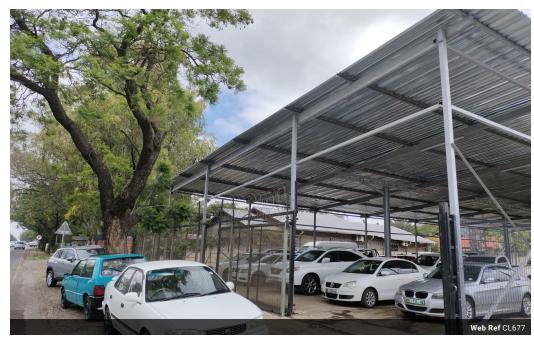

## 640m<sup>2</sup> Showroom To Let in Claremont

Two commercial spaces 640sqm and 400sqm available for rental...the larger unit has three office spaces available as well as ablution facilities. The commercial space has excellent exposure to the main road and the space is ideal for exposure and

## Features

Zoning Commercial

Sizes

 $\begin{array}{cc} \text{Floor Size} & 640\text{m}^2 \\ \text{Land Size} & 1,000\text{m}^2 \end{array}$ 

Extras

Office Space, Ablution Facilliy, Excellent Exposure, busy Road