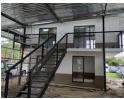

## 640m<sup>2</sup> Showroom To Let in Claremont

Two commercial spaces 640sqm and 400sqm available for rental...the larger unit has three office spaces available as well as ablution facilities. The commercial space has excellent exposure to the main road and the space is ideal for exposure and

## Features

Zoning Commercial

Sizes

 $\begin{array}{cc} \text{Floor Size} & 640\text{m}^2 \\ \text{Land Size} & 1,000\text{m}^2 \end{array}$ 

Extras

Office Space, Ablution Facilliy, Excellent Exposure, busy Road