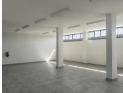

Each of the four outlets has a visible presence on the busy street with the largest one covering the entire floor on the first floor with

## **Features**

Zoning Commercial

 Interior
 Sizes

 Power 3 Phase
 Yes
 Floor Size
 364m²

 Land Size
 248m²

**Extras** 

24 Hour Access Burglar Bars Tiled Floors Totally Walled