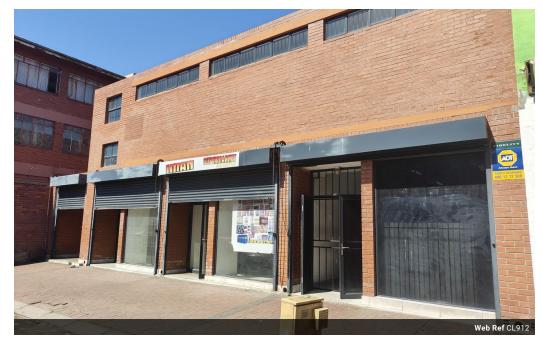

## 364m² Building To Let in Asiatic Bazaar

Commercial Rental available immediately...

A newly built business premises with excellent location, approximately 354sqm on a 248sqm stand, close to Boom Street in the Asiatic Bazaar Pretoria for sale. The premises has an excellent frontage on one of the prime area of the busy commercial suburb, the area is teaming with vehicles and hundreds of daily shoppers across seven days of the week.

The prime commercial site is ideal for retail outlets or a wholesale outlet and is close to most major arterial roads leading to and from the Central Business District (CBD). The site is also ideal for warehousing, wholesale or a medical centre.

Each of the four outlets has a visible presence on the busy street with the largest one covering the entire floor on the first floor with