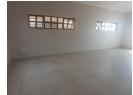

93m² Office To Let in Lenasia

Sophisticated office space to let

This office area is based in Rose Avenue the heart of lenasia!!!

The office design is fresh, modern and tenant friendly.

This executive office is just a stone throw away from all amenities  $% \left( 1\right) =\left( 1\right) \left( 1\right)$ 

## Features

Building Name Zoning Lensure Commercial

Sizes

Floor Size

93m²