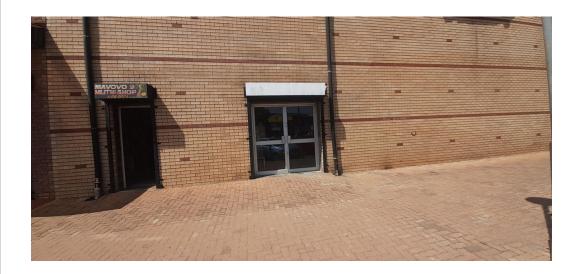

## 700m² Building To Let in Lenasia

"Explore this exceptional commercial opportunity in the heart of Lenasia, offering a generous 700 square meters of space. This property is not only equipped with a 3-phase electricity box but also includes two well-appointed offices for your administrative needs. Additionally, it features a secure and versatile strong room, providing peace of mind for valuable asset storage. Located in a prime area, this commercial unit is ready to meet your business requirements, offering a blend of convenience and security. Don't

## Features

Building Name Hrn Zoning Commercial

Interior Sizes

Power 3 Phase Yes Floor Size 700m<sup>2</sup>